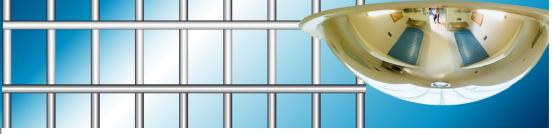

## Stainless Steel Half Dome Observation Mirror

The DuraVision $^{\text{TM}}$  Stainless Steel Half Dome face is manufactured from highly polished, mirror grade stainless steel. The Half Dome has a 180° wide angle reflection and when optimally positioned, the entire cell can be viewed at a glance from the observation window.

The unique frames and hole design make this mirror strong, effective and virtually ligature free.