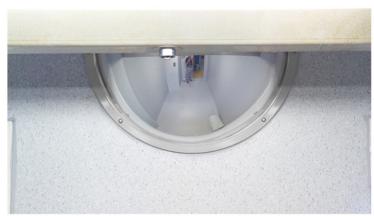

## Stainless Steel Half Dome Observation Mirror

The DuraVision $^{\text{TM}}$  Stainless Steel Half Dome face is manufactured from highly polished, mirror grade stainless steel. The Half Dome has a 180° wide angle reflection and when optimally positioned, the entire cell can be viewed at a glance from the observation window.

## **FEATURES and BENEFITS**

Mirror quality 1.2mm (18 Gauge) 304 Stainless Steel face gives a quality reflection on an unbreakable surface.

The shape or curve is designed to maximise the viewing area which will provide added safety.