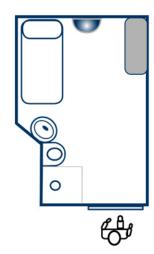

## Stainless Steel Half Dome Observation Mirror

The DuraVision $^{\text{TM}}$  Stainless Steel Half Dome face is manufactured from highly polished, mirror grade stainless steel. The Half Dome has a 180° wide angle reflection and when optimally positioned, the entire cell can be viewed at a glance from the observation window.