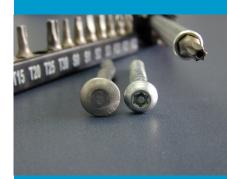

7mm (9/32") Counter-bore holes designed to take security head fasteners such as Rawl Spikes or Torx Screws. (see Ligature Free Design page)

The mirror is locked into the unique powder coated steel frame which ensures a virtually ligature free mirror and reduces the risk of the mirror being tampered with.