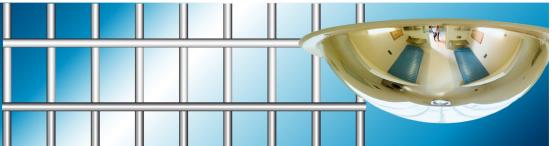

## Stainless Steel Quarter Dome Observation Mirror

The DuraVision™ Stainless Steel Quarter Dome face is manufactured from highly polished mirror grade stainless steel.

The Quarter Dome should be mounted in cells and at right angle corners to provide  $90^{\circ}$  vision to prevent surprise attacks and collisions.

The Quarter Dome is ideal for use in situations where space is at a premium for a 90° area of reflection.