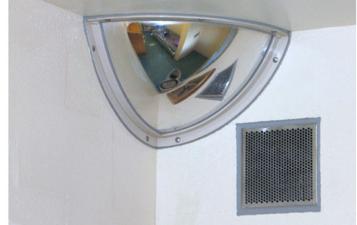

## **Stainless Steel Quarter Dome Mirror**

## Stainless Steel Quarter Dome Observation Mirror

The DuraVision™ Stainless Steel Quarter Dome face is manufactured from highly polished mirror grade stainless steel.

The Quarter Dome should be mounted in cells and at right angle corners to provide  $90^{\circ}$  vision to prevent surprise attacks and collisions.

The Quarter Dome is ideal for use in situations where space is at a premium for a 90° area of reflection.