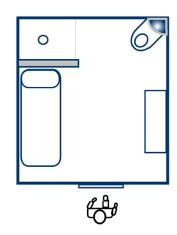

## Stainless Steel Quarter Dome Observation Mirror

The DuraVision™ Stainless Steel Quarter Dome face is manufactured from highly polished mirror grade stainless steel.

The Quarter Dome should be mounted in cells and at right angle corners to provide  $90^{\circ}$  vision to prevent surprise attacks and collisions.

The Quarter Dome is ideal for use in situations where space is at a premium for a 90° area of reflection.