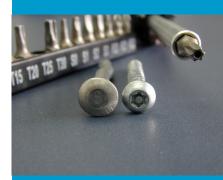

7mm (9/32") Counterbore holes designed to take security head fasteners such as Rawl Spikes or Torx Screws. This ensures a virtually ligature free mirror and reduces the risk of being tampered with. (see Ligature Free Design page).